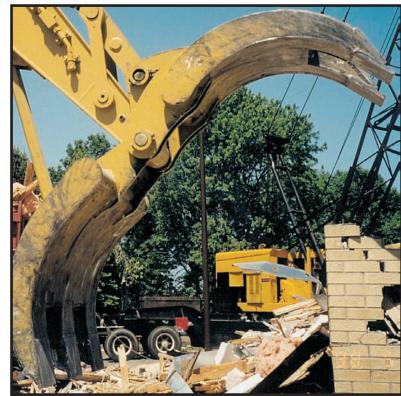

## **GRAPPLES**

Empire Bucket's Grapples are built to handle the ever increasing demands of demolition and recycling - heavy duty designs give you a high amount of tooth overlap to compress your load, leaving behind dirt and small rocks.

Get the most productivity and return on your investment both in equipment and manpower. Empire Grapples are made from T-1 and Hardox alloys, providing you with a durable, extended wear life.

- ALL T1 AND HARDOX ALLOY CONSTRUCTION
- DOUBLE WEAR PLATES IN HIGH WEAR AREAS
- REPLACEABLE BUSHINGS IN HINGE JOINTS
- BOXED RIB DESIGN FOR SUPERIOR STRENGTH AND SERVICE LIFE