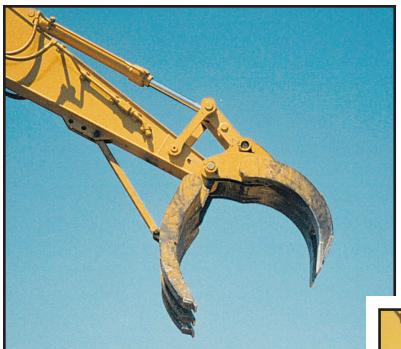

## **GRAPPLES**

Empire Bucket's Grapples are built to handle the ever increasing demands of demolition and recycling - heavy duty designs give you a high amount of tooth overlap to compress your load, leaving behind dirt and small rocks.

Get the most productivity and return on your investment both in equipment and manpower. Empire Grapples are made from T-1 and Hardox alloys, providing you with a durable, extended wear life.

- ALL T1 AND HARDOX ALLOY CONSTRUCTION
- DOUBLE WEAR PLATES IN HIGH WEAR AREAS
- REPLACEABLE BUSHINGS IN HINGE JOINTS
- BOXED RIB DESIGN FOR SUPERIOR STRENGTH AND SERVICE LIFE