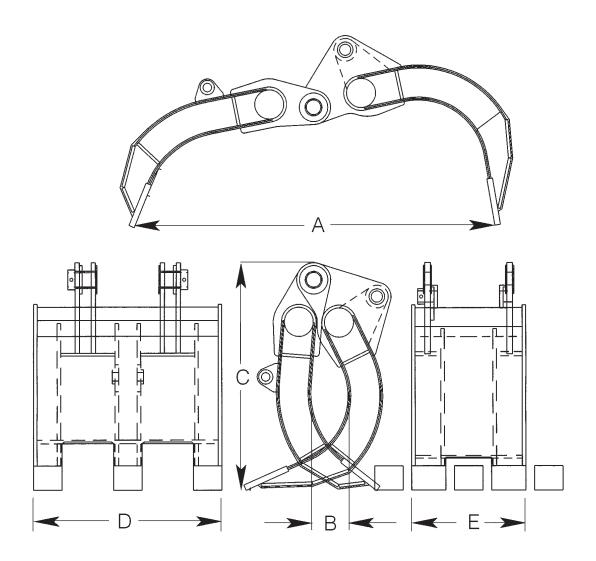

All Empire Bucket attachments meet or exceed industry standards in design, quality workmanship and materials, giving you the best value for your money!

| Excavator<br>Weight Class | Typical Weight | Number of Tines | Open Span<br>A | Closed Gap<br>B | Overall Length<br>C | Overall Width 3<br>Tine Side<br>D | Width 2 Tine Side<br>E |
|---------------------------|----------------|-----------------|----------------|-----------------|---------------------|-----------------------------------|------------------------|
| 14,000 -<br>21,000#       | 1200#          | 3/2             | 64"            | 8"              | 43"                 | 33"                               | 25.5"                  |
| 21,001 -<br>28,000#       | 1780#          | 3/2             | 84"            | 8.5"            | 52"                 | 35.5"                             | 27.5"                  |
| 28,001 -<br>36,000#       | 2850#          | 3/2             | 98"            | 9"              | 63"                 | 52"                               | 30"                    |
| 36,001 -<br>48,000#       | 4000#          | 3/2             | 118"           | 10"             | 75"                 | 54"                               | 30"                    |
| 48,001 -<br>60,000#       | 5600#          | 3/2             | 120"           | 11"             | 77"                 | 54"                               | 32"                    |
| 60,001 -<br>75,000#       | 6500#          | 3/2             | 120"           | 11"             | 78"                 | 54"                               | 32"                    |
| 75,001 -<br>90,000#       | 8500#          | 3/2             | 122"           | 12"             | 81"                 | 60"                               | 36"                    |
| 90,001 -<br>125,000#      | 10100#         | 3/2             | 126"           | 13"             | 83"                 | 66"                               | 40"                    |